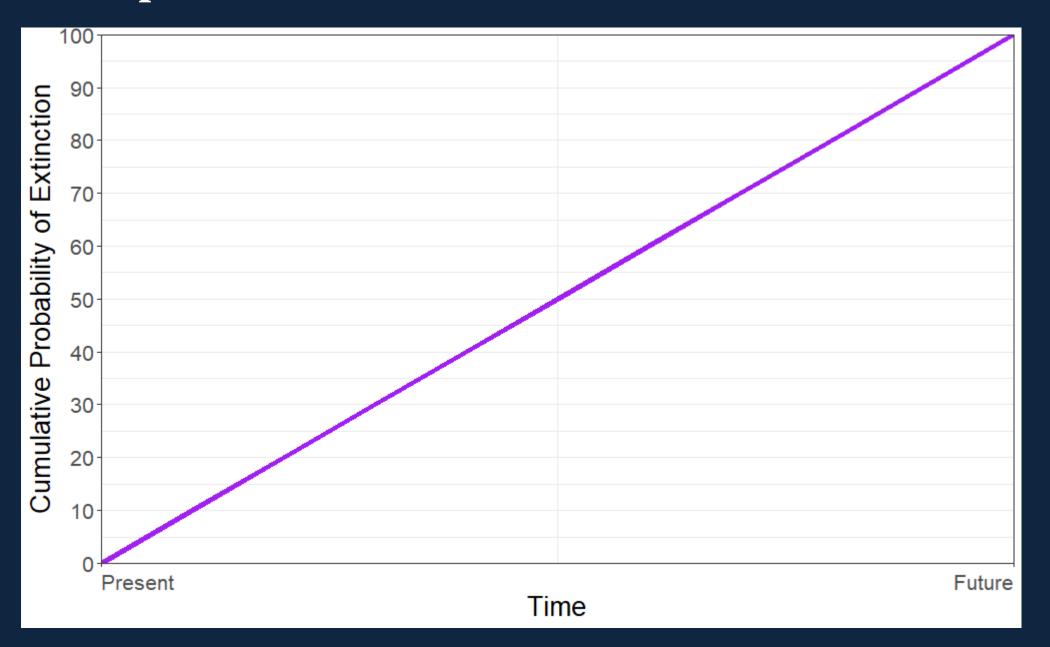

# VISUALIZING AND COMMUNICATING 'DECISION SPACE' – THE ROLE OF RISK ASSESSMENTS IN INFORMING MANAGEMENT DECISIONS

# **Society of Decision Professionals Natural Resources – Innovation**

April 17, 2024



Jonathan Cummings, Biologist US Fish and Wildlife Service

Branch of SSA Science Support, Headquarters



### Travel Funding Based Apology





### My struggle with 'decision space'...

Different connotations







### Decision context

My role:

Help deliver a rigorous scientific risk assessments to inform Endangered Species Act decisions.



Science – Policy Interface

### As a Coordinate System



### Risk Threshold









### Time Threshold



# Policy Thresholds



### Species Risk Curve



## As a Coordinate System



### As a Coordinate System





### My struggle with 'decision space'...

Different connotations







### But when is there 'decision space'

When there is uncertainty

- Risk Tolerance
- Timing of endangered vs. threatened
- Species Risk



### Species Risk Curve



### Unlimited Decision Space -



### Large Decision Space, High Uncertainty



### Small Decision Space, Low Uncertainty



### Risk Tolerance Impact



### Actual Decision Space



## Play What If?











### Play What If?











### Final Thoughts

### **Summary**

- Helped me understand the inputs that define 'decision space'
- Communicate the importance of understanding risk tolerance to decision makers
- Communicate the value of additional information

### My question for you

- I