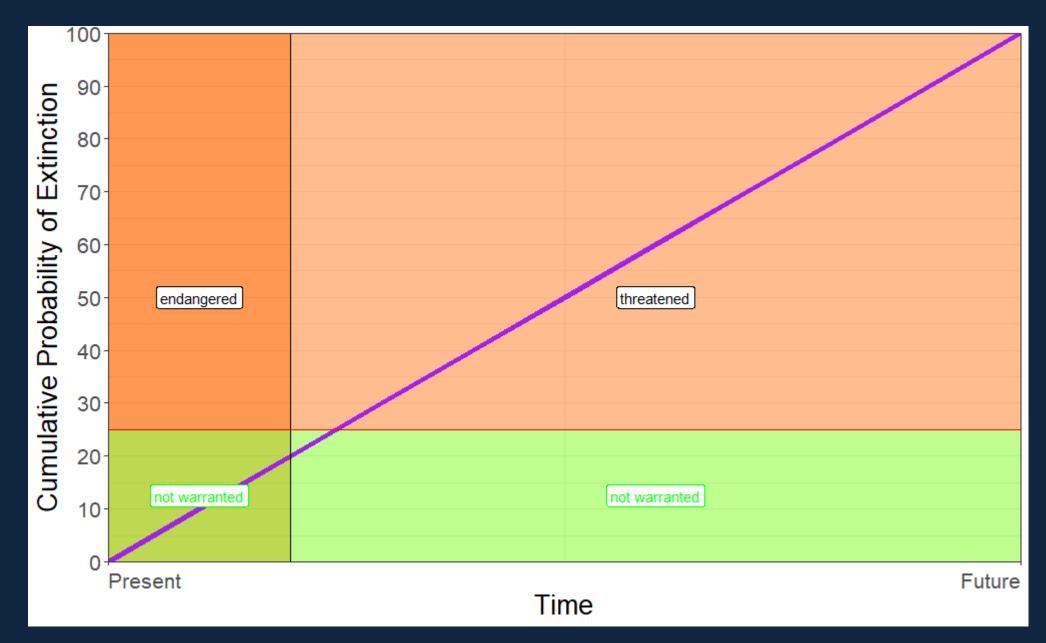

### Risk Threshold

### Time Threshold

# Policy Thresholds

### Species Risk Curve