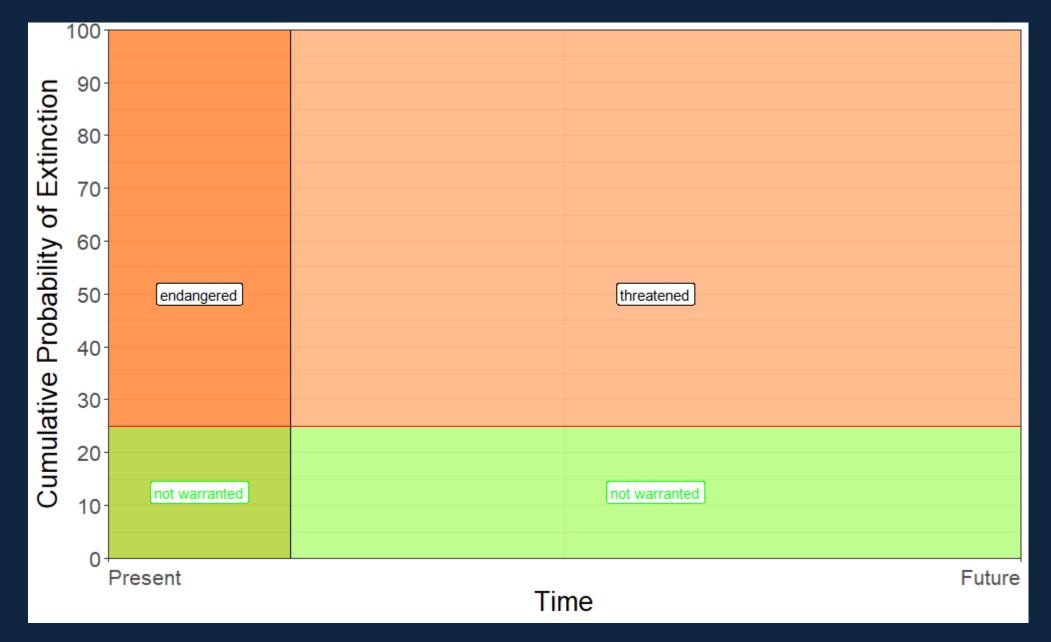

# VISUALIZING AND COMMUNICATING 'DECISION SPACE' – THE ROLE OF RISK ASSESSMENTS IN INFORMING MANAGEMENT DECISIONS

# **Society of Decision Professionals Natural Resources – Innovation**

April 17, 2024



Jonathan Cummings, Biologist US Fish and Wildlife Service

Branch of SSA Science Support, Headquarters



### Travel Funding Based Apology





### My struggle with 'decision space'...

Different connotations







### Decision context

My role:

Help deliver a rigorous scientific risk assessments to inform Endangered Species Act decisions.



Science – Policy Interface

### As a Coordinate System



### Risk Threshold









### Time Threshold



# Policy Thresholds



### Species Risk Curve



## As a Coordinate System



### As a Coordinate System





### My struggle with 'decision space'...

Different connotations







### But when is there 'decision space'

When there is uncertainty

- Risk Tolerance
- Timing of endangered vs. threatened
- Species Risk



### Species Risk Curve



### Unlimited Decision Space -



### Large Decision Space, High Uncertainty



### Small Decision Space, Low Uncertainty



### Risk Tolerance Impact



### Actual Decision Space



## Play What If?











### Play What If?











### Final Thoughts

### **Summary**

- Helped me understand the inputs that define 'decision space'
- Communicate the importance of understanding risk tolerance to decision makers
- Communicate the value of additional information

##