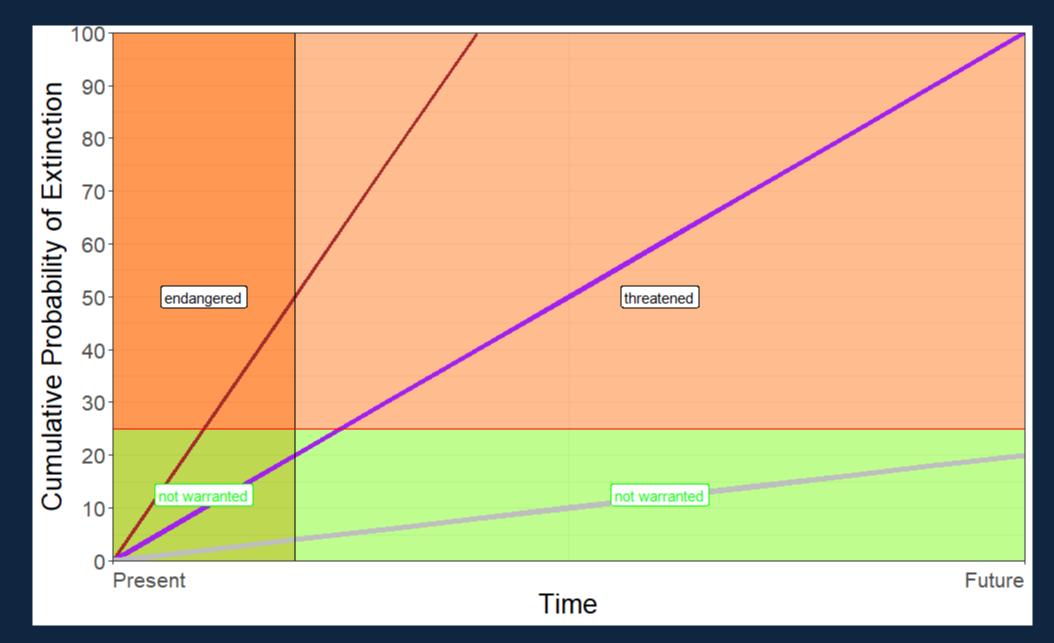

### Unlimited Decision Space -

### Large Decision Space, High Uncertainty

### Small Decision Space, Low Uncertainty

### Risk Tolerance Impact

### Actual Decision Space