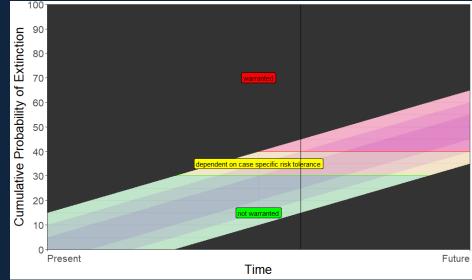

### Species Risk Curve

### But when is there 'decision space'

When there is uncertainty

- Risk Tolerance
- Timing of endangered vs. threatened
- Species Risk