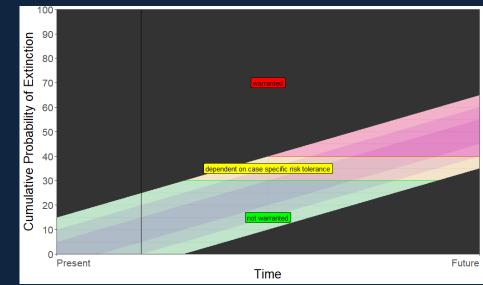

### Large Decision Space, High Uncertainty

### Small Decision Space, Low Uncertainty