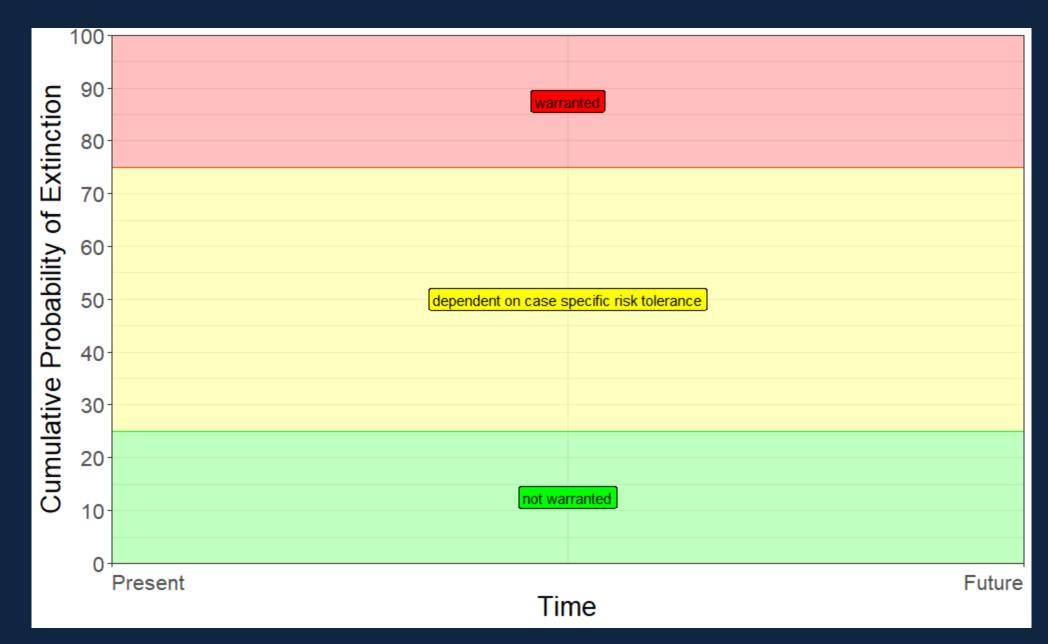

### Risk Threshold

### Time Threshold

# Policy Thresholds

### But when is there 'decision space'

When there is uncertainty

- Risk Tolerance
- Timing of endangered vs. threatened
- Species Risk