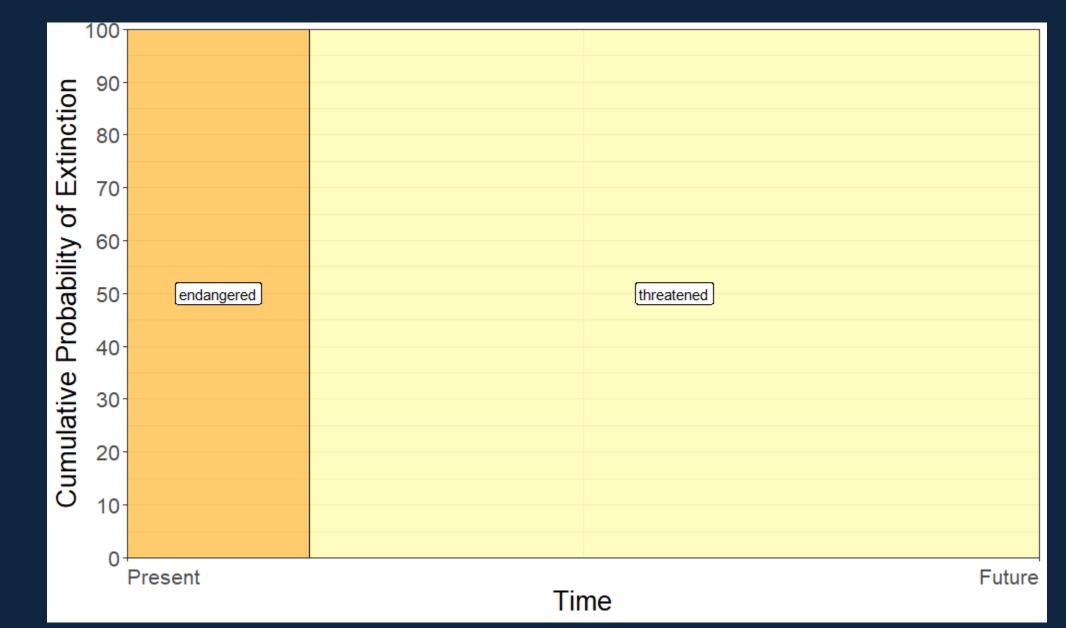

# VISUALIZING AND COMMUNICATING 'DECISION SPACE' – THE ROLE OF RISK ASSESSMENTS IN INFORMING MANAGEMENT DECISIONS

# **Society of Decision Professionals Natural Resources – Innovation**

April 17, 2024



Jonathan Cummings, Biologist US Fish and Wildlife Service

Branch of SSA Science Support, Headquarters



### Travel Funding Based Apology





### My struggle with 'decision space'...

Different connotations







### Decision context

My role:

Help deliver a rigorous scientific risk assessments to inform Endangered Species Act decisions.



Science – Policy Interface

### As a Coordinate System



### Risk Threshold









### Time Threshold



# Policy Thresholds



### Species Risk Curve



## As a Coordinate System



### As a Coordinate System





### My struggle with 'decision space'...

Different connotations







### But when is there 'decision space'

When there is uncertainty

- Risk Tolerance
- Timing of endangered vs. threatened
- Species Risk



### Species Risk Curve



### Unlimited Decision Space -



### Large Decision Space, High Uncertainty



### Small Decision Space, Low Uncertainty



### Risk Tolerance Impact



### Actual Decision Space



## Play What If?











### Play What If?











### Final Thoughts

### **Summary**

- Helped me understand the inputs that define 'decision space'
- Communicate the importance of understanding risk tolerance to decision makers
- Communicate the value of add