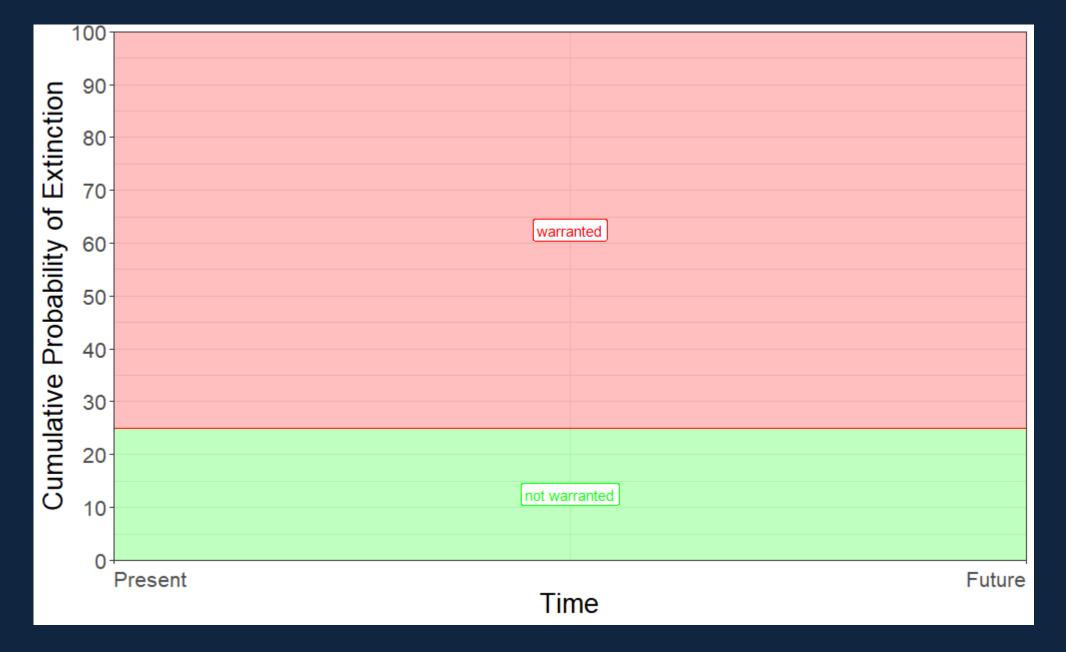

### Risk Threshold

### But when is there 'decision space'

When there is uncertainty

- Risk Tolerance
- Timing of endangered vs. threatened
- Species Risk