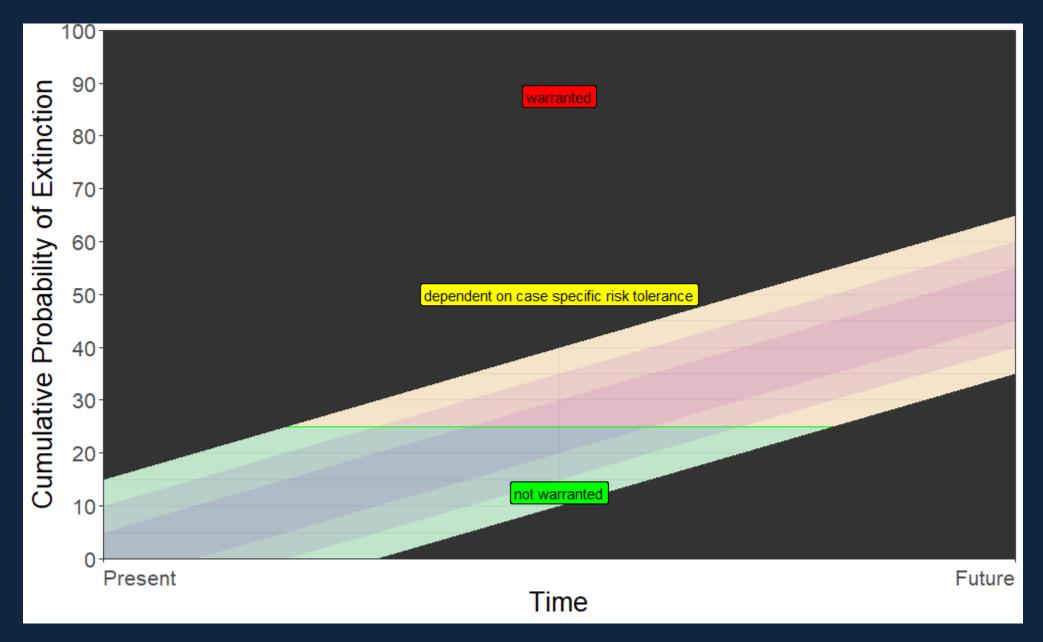

### Large Decision Space, High Uncertainty

### Small Decision Space, Low Uncertainty

### Risk Tolerance Impact